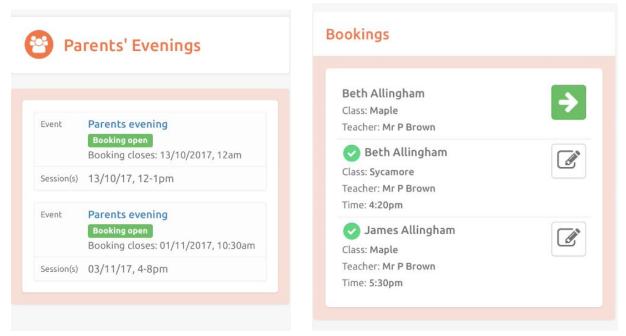

## **Booking via the Desktop**

Once a Parents Evening has been created, it will appear on your screen within a pink box. Click on the title of the event (1) to continue.

| Parents' Evenings                                   |              |                  |
|-----------------------------------------------------|--------------|------------------|
| Event                                               | -1           | Session(s)       |
| Parents evening<br>Booking closes: 13/10/2017, 12am | Booking open | 13/10/17, 12-1pm |
|                                                     |              |                  |

On the following screen, view details about the event (2). A summary of the bookings you have made for this event will appear on the right of the screen (3). Buttons on the right hand side of each child's name will give you the opportunity to book a new appointment or to edit an existing appointment (4). You can also download/print a list of your appointments (5).

| tails                            | 2                                     |                         |                  |            | 3                 |                      |
|----------------------------------|---------------------------------------|-------------------------|------------------|------------|-------------------|----------------------|
| Date                             |                                       | Time                    | Summar           | ,          |                   |                      |
| Friday 3 <sup>rd</sup> November  | 4p                                    | m - 8pm                 | 🕑 Во             | oked       |                   | 2                    |
|                                  |                                       |                         | 🗴 Sti            | ll to book |                   | 1                    |
| arents attending the event are a | asked to park on Parsons Lan          | e rather than           | in the Staff car |            |                   |                      |
| arents attending the event are a | asked to park on Parsons Lan          | e rather than           | in the Staff car | park.      | <b>≜</b> DOWNLOAD | APPOINTMEN           |
|                                  | asked to park on Parsons Lan          | e rather than           | in the Staff car |            |                   | APPOINTMEN           |
|                                  | asked to park on Parsons Lan<br>Class | e rather than<br>Teache |                  |            |                   | APPOINTMEN           |
| okings                           |                                       |                         | r(s)             | 5          |                   | APPOINTMEN<br>→ BOOK |
| okings<br>Child                  | Class                                 | Teache                  | ır(s)<br>rown    | Time       |                   |                      |