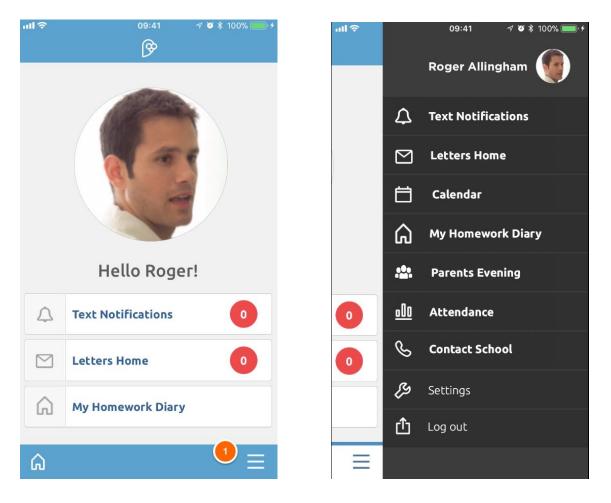

## Booking via the App

Login to the app and tap the menu in the bottom right corner (1), then select Parents Evening from the list of functions.

From there it works in exactly the same as the desktop version; select the event, then click on the green 'Book" button or the edit button on the right of each child's name.