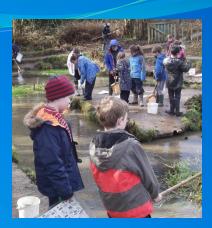

## Visits and Visitors

- Rainbow Theatre (tbc)
- Sayers Croft (5t<sup>h</sup> 7<sup>th</sup> March)
- Wisley Gardens (tbc)
- Other places you could visit:
- The British Museum