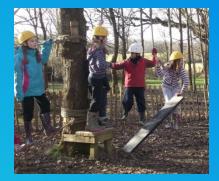

## Visits and Visitors

- Rainbow Theatre (tbc)
- Sayers Croft (5t<sup>h</sup> 7<sup>th</sup> March)
- Wisley Gardens (tbc)
- Other places you could visit:
- The British Museum