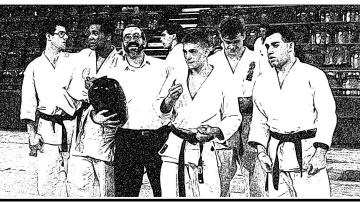

# WITLEY schools JUDO

My Name is Pete Swettenham and I am the school judo coach. I hate having my picture taken, and this is the only one that I sort of like.

I've been practicing judo for a long time. This is a picture of me with my university judo team. We won the British Universities Team Championships three times between 1987 and 1991. I'm the good-looking at the front.